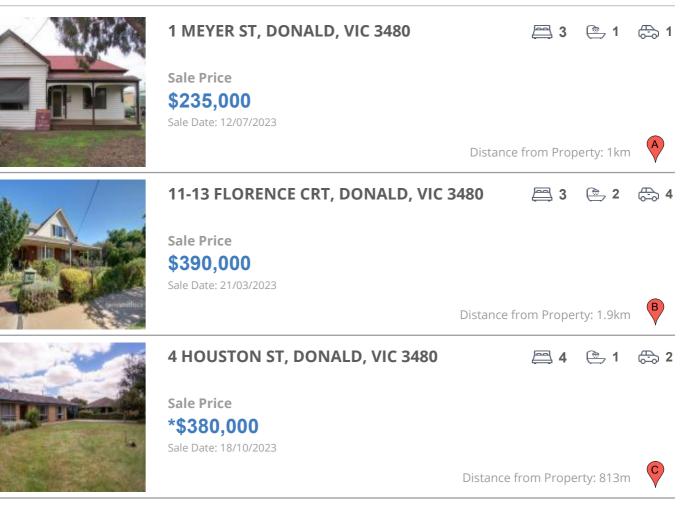

#### **Comparable property sales**

These are the three properties sold within five kilometres of the property for sale in the last 18 months that the estate agent or agent's representative considers to be most comparable to the property for sale.

| Address of comparable property       | Price      | Date of sale |
|--------------------------------------|------------|--------------|
| 1 MEYER ST, DONALD, VIC 3480         | \$235,000  | 12/07/2023   |
| 11-13 FLORENCE CRT, DONALD, VIC 3480 | \$390,000  | 21/03/2023   |
| 4 HOUSTON ST, DONALD, VIC 3480       | *\$380,000 | 18/10/2023   |