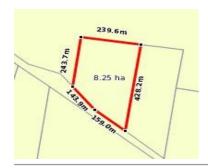

# STATEMENT OF INFORMATION

CALDER HIGHWAY, WEDDERBURN, VIC 3518
PREPARED BY DRISCOLL DOUGLAS EAST RURAL REAL ESTATE

# CALDER HIGHWAY, WEDDERBURN, VIC 🕮 - 😂 -

**Indicative Selling Price** 

For the meaning of this price see consumer.vic.au/underquoting

Single Price: 250,000

| Address<br>Including suburb and<br>postcode | CALDER HIGHWAY, WEDDERBURN, VIC 3518 |  |
|---------------------------------------------|--------------------------------------|--|
|---------------------------------------------|--------------------------------------|--|